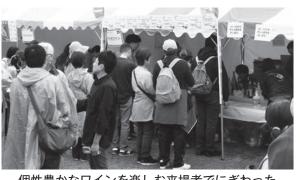

#### 関西のワインをフェスでPR おおさかワインフェス2024

個性豊かなワインを楽しむ来場者でにぎわった

市のカタシモワイナリ 同協会を創設した柏

曳野市に自社農園を持ち

一日は、

ワイン用の

ブドウを生産

阪のワイン生産者は5社

いずれも柏原市と羽

イン生産者10社。うち大 ナリー協会に所属するワ

縮された果実味と穏やかな酸味なブドウを使用することで、凝いる。「一定の糖度以上の新鮮 含めた多様なブドウを生産して は、 取締役は説明する。 る」と醸造責任者の高井 を感じる美味しいワインが出来 ルドネなどのワイン専用品種も アのほ 約3% 0 自 メルロ 1社農園 1 で 麻記子 ・やシャ

が開かれた。

おおさかワインフェス

川河川

敷緑

城地公園

で 大

4

月 21

柏原市

展したのは、

関西ワイ

ワインフェスを主催・

くの来場者が訪れ、 かなワインを味わった。 が盛んなデラウェアのワインを 各ワイナリー 雨天にも関わらず多 大阪で生産 -の 個 事録に残る◆今国会では基だとする担当官の発言が議 性化の取り組みも大切だが 分権の流れの中で、 ど農地関連法案も改正され 確保に向けた農振法改正 品に機能性表示を認める見 ど科学的根拠が不十分な製 革会議 (当時)。 本法とともに、 大規模な農地転用も散見さ 近年の規制緩和、