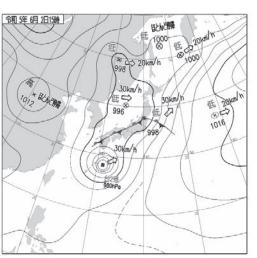

# 6月2日の大雨

第二回

6月2日の一日の雨量を見る 響はさほどありませんでした。 平年から3日早いだけで、影 また、梅雨明けも7月16日と、 より3〜多いだけで、特段多 かったわけではありません。 合計は、アメダス大阪で平年 ところが、梅雨入り直後の 年の6月と7月の雨量の 大阪では135点、

> ます。、 と234\*\* スでは、 も降ってい 長野アメ

ています。 の梅雨の雨量の約60%となっ 長野ではこの一 日で、この年 河内

前 何が起こったのでしょう。 線を台風が刺激

にあった台風2号が北上する すが、5月30日に宮古島付近 旦太平洋まで南下したので 天気図をご覧ください。 雨入り直後、梅雨前線は 前線も北上し、

> 風からの湿った かかっていないのですが、台時、台風の雨雲は直接日本に 日本にかかっています。この

風が前線に吹き つけ、「線状降 水帯」が発生し

#### 大きな被害 関西でも

が増水し、阪和大阪でも大和川の出たほか、 線や南海線が 山県では行方不 この雨で和歌

> 休するなど、 大きな被害とな

りました。最近問題となって 詳しく解説します。 いる「線状降水帯\_

令和5年6月2日の天気図(気象庁HPより)

府土改連から丹後氏

学識経験会員に

北 Ш